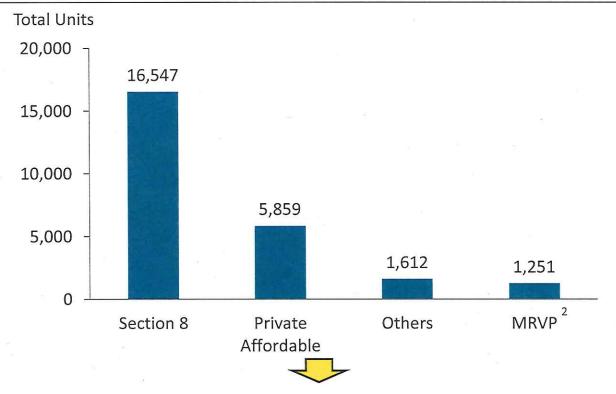

## Valadus Consulting

Presentation: Elderly & Non-Elderly Disabled Housing Demand

September 2014

## Disabled applicants have gradually reduced as a percentage on waiting lists for public housing

2,944

2,609 2,609

1,995

3.087

2000 2001 2002 2003 2004 2005 2006 2007 2008 2009 2010 2011 2012 2013 2014

4,913

Elderly growing as proportion of total public housing waitlist

☐ Elderly
☐ Disabled

1,976 1.814

Source: BHA and Section 8 Waitlist Data