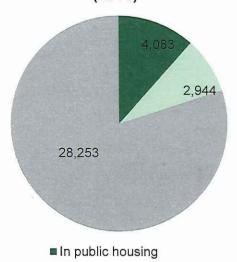

## The waiting list alone understates the problems facing elderly people in securing housing in Boston

Number of elderly people requiring housing support increasing...

#### Elderly households under 80% of median income in Boston 2000-2014

...in 2014 only 20% of elderly in need on the waitlist or housed\*...

Elderly people with below 80% of median income in Boston by housing status (2014)

On public housing waitlist

■ Neither

\*Lower fulfilment rate for disabled, but with broader range of alternative supply. Source: UMASS Aging Report 2014

...while supply of housing for the elderly is likely to be flat