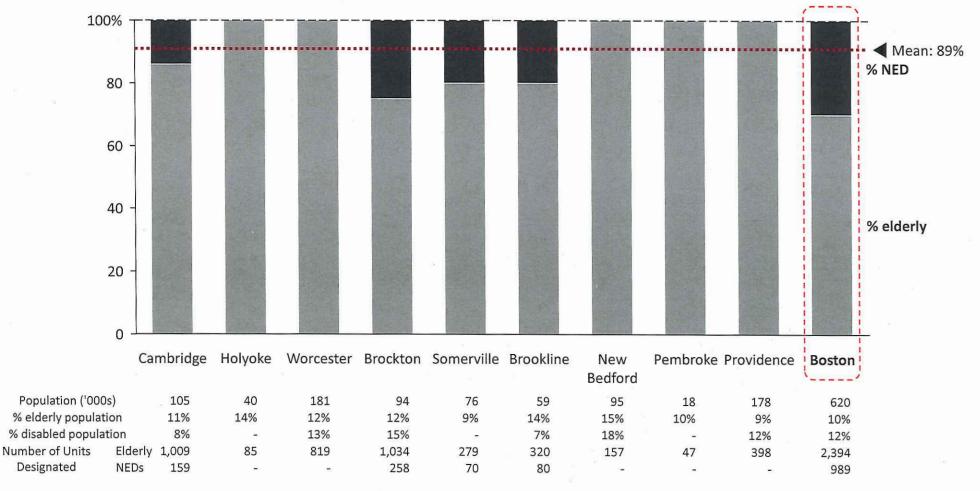

## Demographics and public housing needs are similar between Cambridge and Boston

Source: ¹Cambridge Housing Authority. Cambridge Designated Housing Plan Extension Request. Mar 2011.; ²Boston Housing Authority. Designated House Plan. Jun 2007.; ³U.S. Census Bureau. 2008-2012 American Community Survey.; ⁴U.S. Census Bureau. 2010 Census.; ⁵U.S. Census Bureau. Census 2000 Summary File 3; ⁶Cambridge Community Development Department. City of Cambridge, Massachusetts – Statistical Profile. 2011.

### Cambridge has historically held 86.5/13.5 ratio

- A 1995 Massachusetts law required state-funded public elderly/disabled housing to provide 86.5% of units to elderly and 13.5% to NED<sup>3</sup>.
- Cambridge DHP has followed this guideline for federally-funded public housing since 1997<sup>2</sup>.
- Cambridge's 2011 DHP reaffirmed the 86.5/13.5 ratio<sup>1</sup>.
- Actual elderly/NED ratios in Cambridge's portfolio (state and federally-funded) remain close to the targeted 86.5/13.5 ratio<sup>1</sup>.

### High ratio is needed to meet elderly demand

- Waitlist for elderly increased by 64%, while that for non-elderly disabled increased by 12% between 2009 and 2011¹.
- NED age-in-place, with the household becoming designated as "elderly", skewing the population to elderly over time<sup>1</sup>.
- 12.5% of Feb 2011 population was elderly that aged-in-place<sup>1</sup>.
- 12.9% of elderly remain below poverty line in 2012, same level as in 2000<sup>4, 5</sup>.