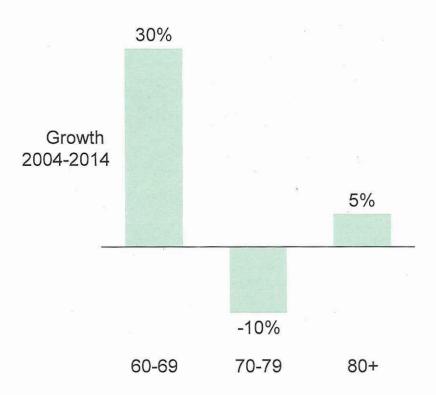

#### 70-79 population declined from 2004-14

#### Implications of previous gray flight

Drop in 70-79 population most likely reflects some gray flight: this cohort contains some born before baby boom, but should show some growth from leading edge/increasing life expectancy

- May reflect inadequate housing options
- Also likely to have dampened revealed demand: those without options left rather than remaining on waitlists

Even some gray flight would still see a substantial increase in size of 70-79 cohort because of large growth in 60-69 cohort to 2010

- Higher proportion of very elderly means more with severe disabilities
- Also means more likely to have exhausted cash reserves and require support

Source: UMASS Aging Report 2014