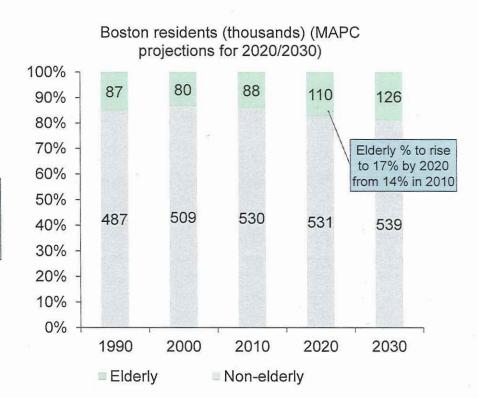

### Boston's elderly population is growing both in absolute and relative terms

#### Elderly population increasing quickly

Boston residents 60+ (thousands) (MAPC projections for 2020/30)

Source: UMASS Aging Report 2014

#### Elderly growing as proportion of total