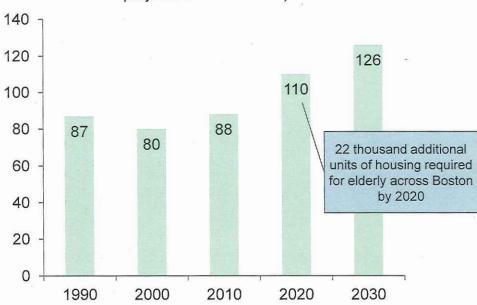

### Boston's elderly population is growing both in absolute and relative terms

#### Elderly population increasing quickly

Boston residents 60+ (thousands) (MAPC projections for 2020/30)

Source: UMASS Aging Report 2014

#### Elderly growing as proportion of total