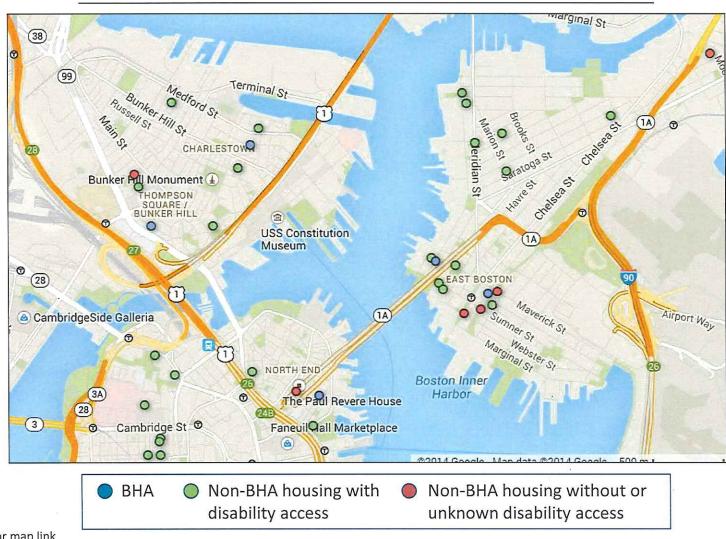

## Valadus Consulting

**Presentation: Designated Housing Interviews** 

September 2014

## We conducted 20+ informational interviews to learn more about the housing needs of elderly and NED population

Over the course of 2 months, we conducted a series of phone interviews with the elderly and nonelderly disabled population in the Greater Boston area in order to learn about:

- · Specific living preferences and requirements
- The housing search and application process as well as alternative housing options
- The size and needs of each respective population

We conducted over 20 interviews with BHA residents and BHA current/former applicants as well as experts from the following organizations: