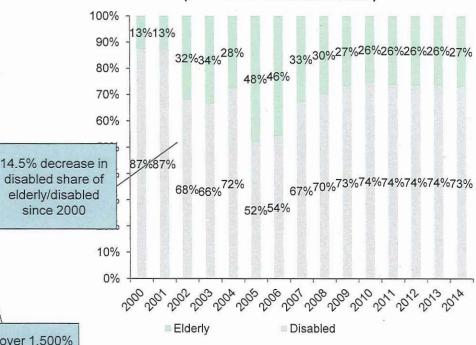

### Boston's elderly population is growing both in absolute and relative terms

#### Elderly population increasing quickly

Boston residents 60+ (thousands) (MAPC projections for 2020/30)

Source: UMASS Aging Report 2014