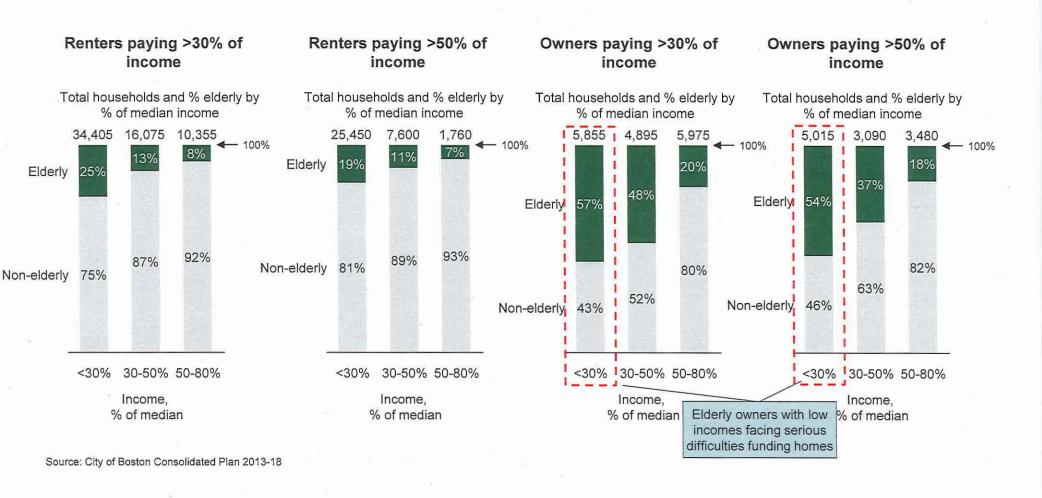

## Boston consolidated plan shows high number of elderly with severe housing cost burdens relative to income

Elderly people highly overrepresented in most disadvantaged low income-high cost groups

#### Income and cost of living