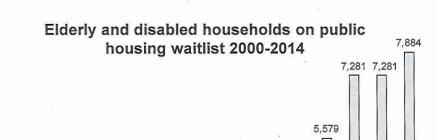

## Disabled applicants have gradually reduced as a percentage on waiting lists for public housing

2,944

2,609 2,609

1,995

3.087

2000 2001 2002 2003 2004 2005 2006 2007 2008 2009 2010 2011 2012 2013 2014

4,913

Elderly growing as proportion of total public housing waitlist

☐ Elderly
☐ Disabled

1,976 1.814

Source: BHA and Section 8 Waitlist Data