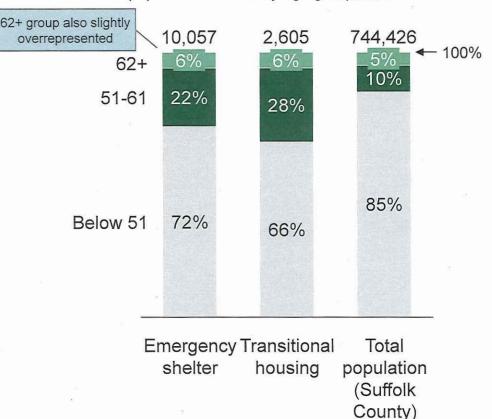

## The near-elderly are particularly likely to be in emergency housing, meaning more elderly with urgent needs in future

### 51-61 year olds are overrepresented among residents of emergency accommodation

Total population and %s by age group, 2012\*

#### May represent potential growth in urgent needs for elderly over next several years

Large cohort of people in some form of emergency or transitional housing moving into elderly age group over next several years

Represents both a present problem and a demonstration of the difficulties likely to be faced by this cohort

May be leading indicator of demographic and supply problem for next cohort of elderly

Source: American Community Survey; Sheltered Homeless Persons in Boston, Homeless Management Information System