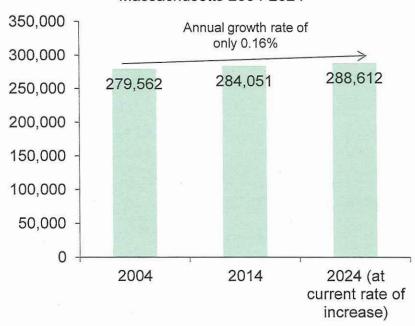

## In contrast, the disabled population is unlikely to grow quickly based on current trends

### Estimated growth in Massachusetts disabled population very low

Estimated number of disabled persons 16-55 in Massachusetts 2004-2024

### Unlikely that other demographic changes will drive further change

Projected decrease in number of households in Massachusetts in 35-49 age group – decreasing number of disabled-headed households

Although disability more common among people with non-White ethnicity, non-elderly non-White groups growing less quickly than elderly non-White groups

Source: Northeastern University Adult Disabled Population in Massachusetts Report 2006; Valadus analysis