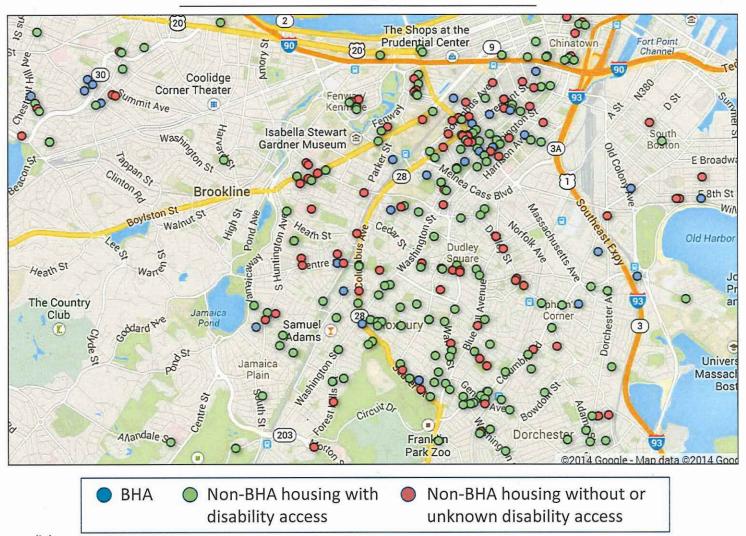

## Valadus Consulting

**Presentation: Designated Housing Interviews** 

September 2014

## We conducted 20+ informational interviews to learn more about the housing needs of elderly and NED population

Over the course of 2 months, we conducted a series of phone interviews with the elderly and nonelderly disabled population in the Greater Boston area in order to learn about:

- · Specific living preferences and requirements
- The housing search and application process as well as alternative housing options
- The size and needs of each respective population

We conducted over 20 interviews with BHA residents and BHA current/former applicants as well as experts from the following organizations: