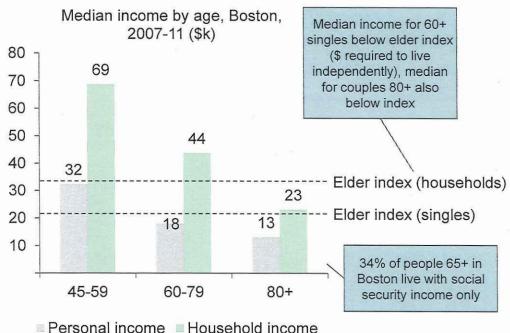

### Older people also most likely to live with a disability

Source: UMASS Aging Report 2014

Elderly population continues to have high need for housing support as it grows in absolute and relative terms