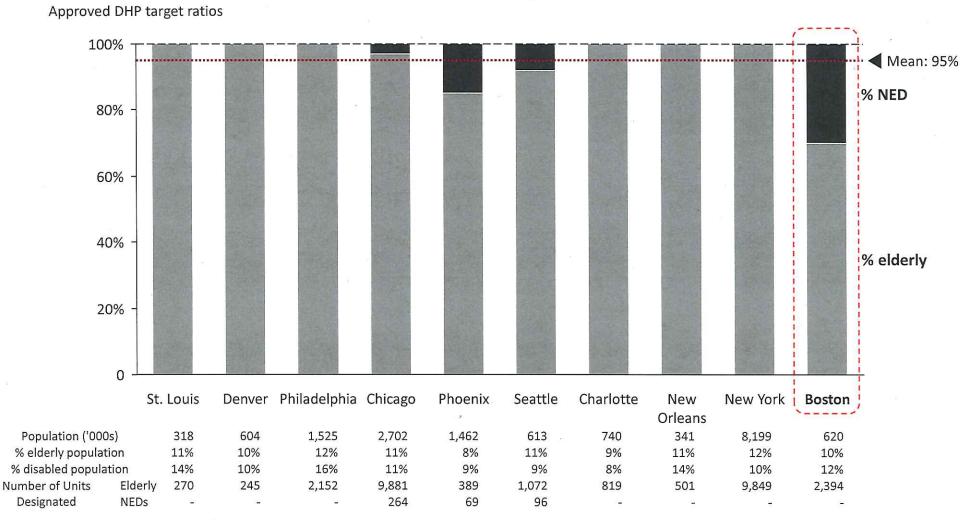

## DHPs at similar cities across the country tend to establish either 'elderly-only' housing or notably high elderly to non-elderly disabled percentage designations

Note: "-" indicates that the information was not available.

Source: Source: HUD DHP listings