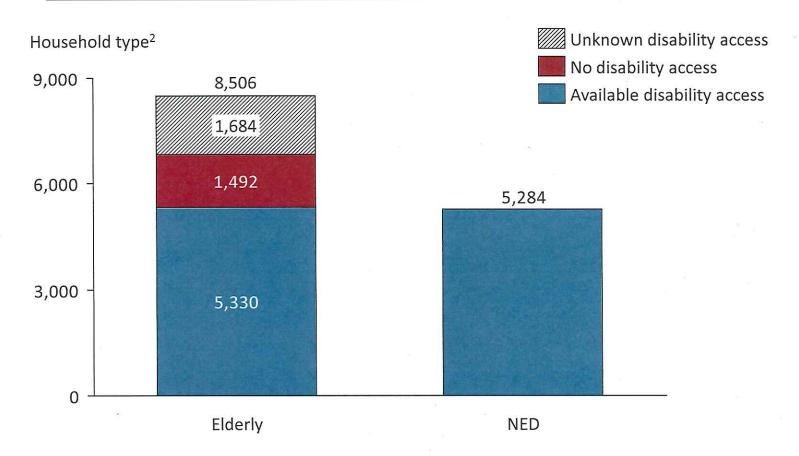

## 75% of elderly people in Boston do not have enough income to live comfortably, and many are disabled

### Older people also most likely to live with a disability

Source: UMASS Aging Report 2014

Elderly population continues to have high need for housing support as it grows in absolute and relative terms